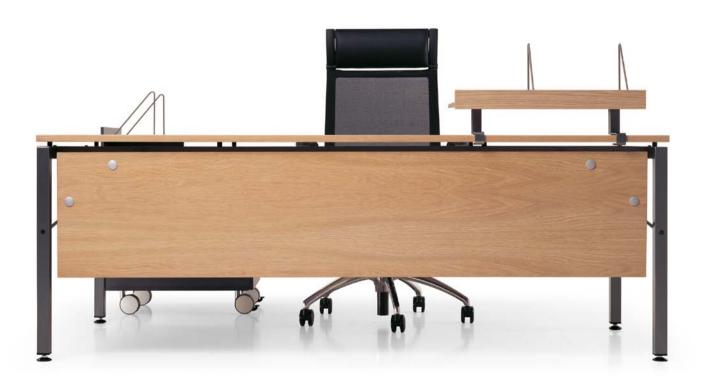

## CONSTRUCTION AND MATERIALS

The Thor range is based on a strong steel frame that stands the test of time and guarantees the impeccable look of your furniture even after several office moves. The available finishes range from natural warm wood, oak and maple veneer to monochromatic melamine in different colours.