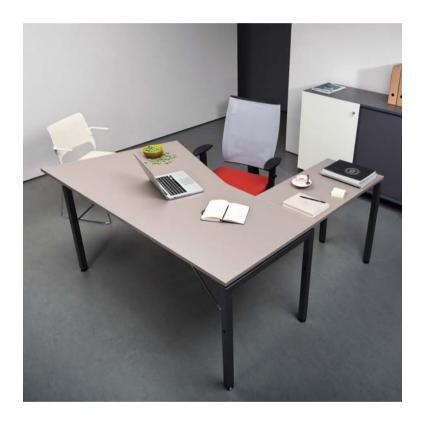

### **BROAD SELECTION**

The Thor range consists of workstations created for highly variable needs. Perfectly in line with the developments of technology that keep reducing the amount of office equipment and the need for paper, the new workstations have also become narrower and smaller in design. This means more room for the other things that support your work.

### **FUNCTIONALITY**

The Thor range lets you create versatile workspaces through various individual touches based on the different needs of the people and the space itself. You can create countless original and practical workstations by combining desks with side and customer tables, cabinets and drawers.