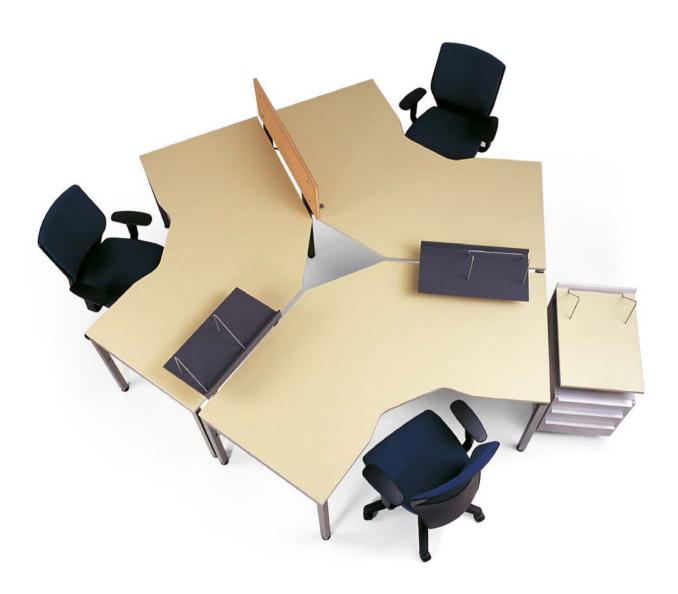

### **BROAD SELECTION**

The Thor range consists of workstations created for highly variable needs. Perfectly in line with the developments of technology that keep reducing the amount of office equipment and the need for paper, the new workstations have also become narrower and smaller in design. This means more room for the other things that support your work.

### **FUNCTIONALITY**

The Thor range lets you create versatile workspaces through various individual touches based on the different needs of the people and the space itself. You can create countless original and practical workstations by combining desks with side and customer tables, cabinets and drawers.