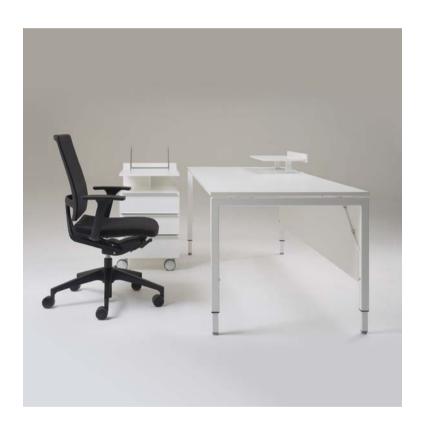

With the height adjustable desks, you can always choose a pleasant and comfortable working position.

## CONSTRUCTION AND MATERIALS

The Thor range is based on a strong steel frame that stands the test of time and guarantees the impeccable look of your furniture even after several office moves. The available finishes range from natural warm wood, oak and maple veneer to monochromatic melamine in different colours.