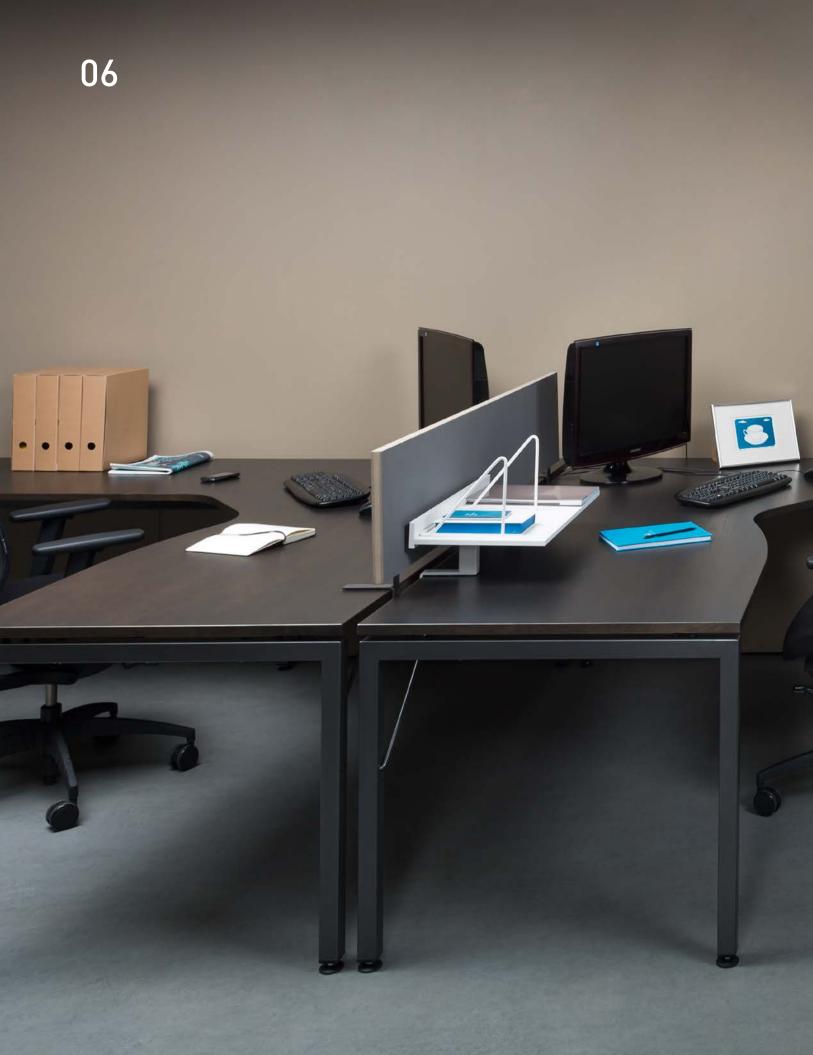

### **FUNCTIONALITY**

The Thor range lets you create versatile workspaces through various individual touches based on the different needs of the people and the space itself. You can create countless original and practical workstations by combining desks with side and customer tables, cabinets and drawers.

With the height adjustable desks, you can always choose a pleasant and comfortable working position.